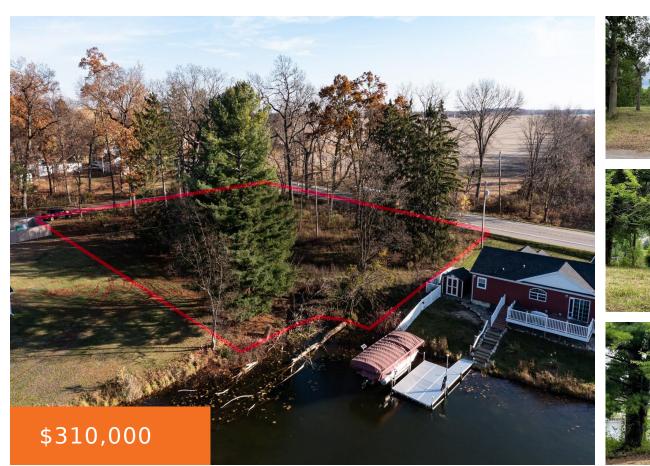

#### 69050, ISLAND, EDWARDSBURG, MI, 49112

https://tuckerbenner.com

Last Vacant Lot on Eagle Lake.. 1 Acre Beautiful lot at the end of the channel waiting for your dream home to be built. 2 separate lots across the street availble as well.

# **Amenities & Features**

Waterfront Features: All Sports, Channel, Deeded Access,<br/>Private FrontageLot Features: Buildable,<br/>Wooded