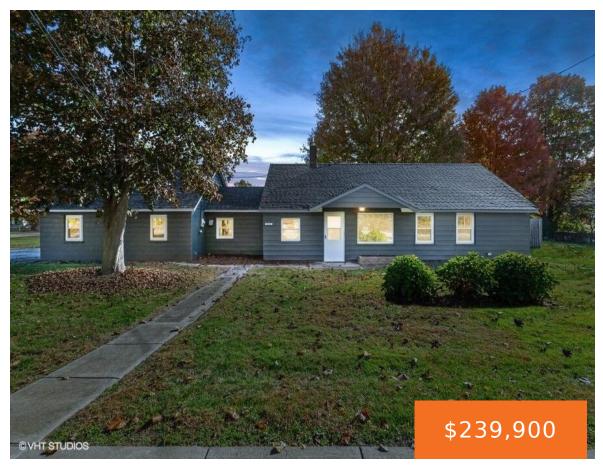

#### 69153, SECTION, EDWARDSBURG, MI, 49112

https://tuckerbenner.com

Completely remodeled two-bedroom home with an attached 2 car garage on large fenced in lot. Nice-looking home inside and out! Great condition everywhere you look with new roof, windows, doors, an all new soffit/facia/gutter system, freshly painted aluminum siding, plus a large storage shed. The interior is a shining star as well with all new [...]

- 2 beds
- 1 bath
- Single Family Residence
- Residential
- Active
- 1092 sq ft

×

#### Call us now

Phone: (231)730-8781

Email: tuckerbennerteam@gmail.com

Address: 2747 Lakeshore Drive, Twin Lake, MI 49457

Category: Residential Type: Single Family Residence

Status: ActiveBedrooms: 2 bedsBathrooms: 1 bathArea: 1092 sq ftLot size: 0.56 sq ftYear built: 1951