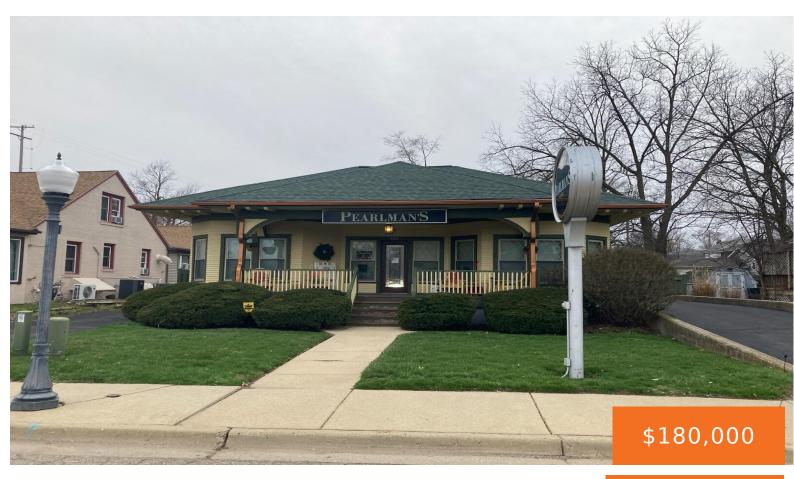

#### 692, CAPITAL, BATTLE CREEK, MI, 49015

https://tuckerbenner.com

Former jewelry store great location in Lakeview. Why Rent when you can buy? Several offices, off street parking, good traffic count and located on the bus line. Call Chip for your personal showing 269 441-5580

### Basics

| Category: Commercial Sale                                                           | Type: Business            |
|-------------------------------------------------------------------------------------|---------------------------|
| Status: Active                                                                      | Bathrooms: 1 bath         |
| Lot size: 8712 sq ft                                                                | <b>Year built:</b> 1934   |
| Bathrooms Full: 1                                                                   | Lot Size Acres: 0.2 acres |
| <b>Business Type:</b> Professional/Office, Professional Service, Retail, Recreation | County: Calhoun           |

# **Building Details**

Building Area Total: 1205 sq ft Construction Materials: Wood Siding StoriesTotal: 1 Roof: Composition Number Of Units Total: 1 Heating: Forced Air Building Features: Security System Number Of Buildings: 1