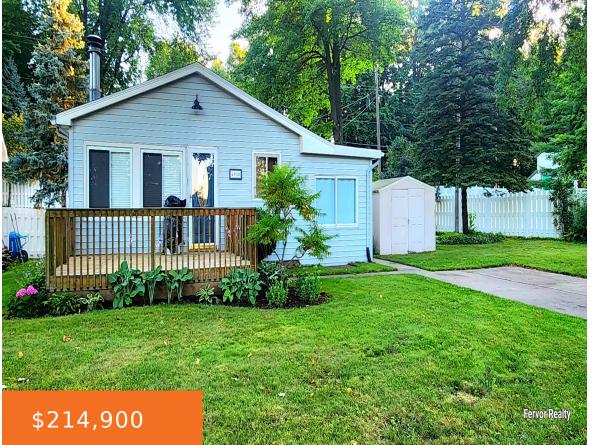

#### 6930, WILDWOOD, SARANAC, MI, 48881

https://tuckerbenner.com

Discover an exceptional opportunity to reside by a pristine Morrison lake with public access to an all-sports lake. This charming ranch has been exquisitely updated, featuring a new modern kitchen with brand-new cabinetry, elegant butcher block countertops, and state-of-the-art appliances. The inviting living room is adorned with an electric fireplace, stylish new flooring, and contemporary [...]

- 2 beds
- 1 bath
- Single Family Residence
- Residential
- Active
- 812 sq ft

# **Building Details**

**Building Area Total: 812** sq ft **Construction Materials:** Vinyl Siding

Architectural Style: Ranch Sewer: Public Sewer

**Heating:** Baseboard **Stories:** 1

**Basement:** Crawl Space

### **Amenities & Features**

Laundry Features: Washer Hookup Waterfront Features: Lake

WaterSource: Private Water Appliances: Dishwasher, Microwave, Range, Refrigerator

**Exterior Features:** Deck(s) **Fireplaces Total:** 1