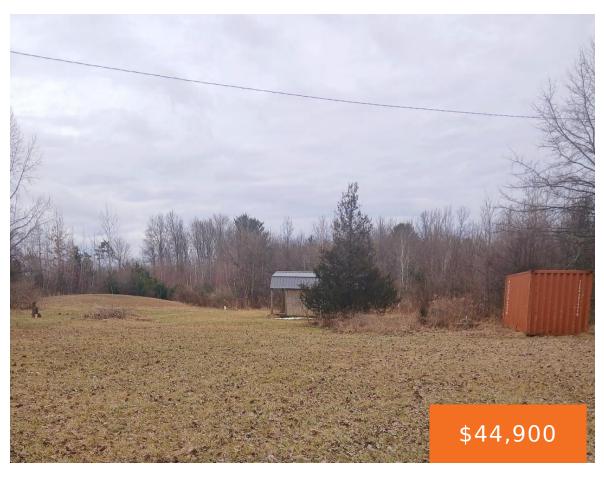

# 69315, 34TH, COVERT, MI, 49043

https://tuckerbenner.com

Welcome to this beautiful 3+ acre parcel located between Covert and Bangor. It would make a great building site or recreational property. The parcel is cleared in the front and wooded in the back. There is nice shed on the property. More details coming soon. Located in the heart of SW Michigan and all the [...]

# **Basics**

Category: Land Type: Acreage

Status: Active Bathrooms: 0 baths

Lot size: 3 sq ft Lot Size Acres: 3 acres

County: Van Buren

### **Amenities & Features**

**Utilities:** Electricity Connected **Lot Features:** Buildable, Cleared, Wooded