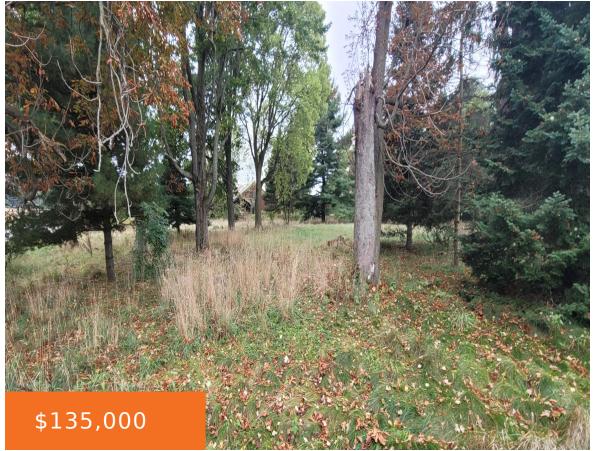

# 6952, E, RICHLAND, MI, 49083

https://tuckerbenner.com

With 4.3 sprawling acres in Richland Township, this lot offers plenty of room to bring your dream home to life. All of this and just a short drive to all the amenities that Gull Road offers.

# **Basics**

Category: Land

**Status:** Active

**Lot size: 4.29** sq ft

County: Kalamazoo

Type: Lot

**Bathrooms: 0** baths

Lot Size Acres: 4.29 acres

### **Amenities & Features**

Utilities: None Lot Features: Level, Buildable, Cleared, Wooded, Corner Lot