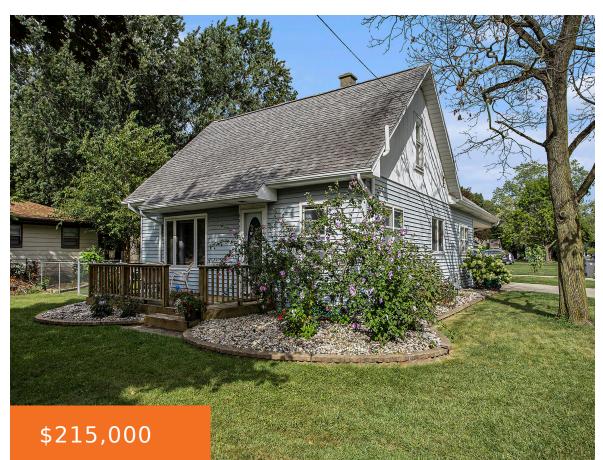

### 69565, SUNNYFIELD, STURGIS, MI, 49091

https://tuckerbenner.com

- 5 beds
- 2 baths
- Single Family Residence
- Residential
- Active
- 1790 sq ft

×

**Basics** 

Type: Single Family Residence Bedrooms: 5 beds Area: 1790 sq ft Year built: 1950 Lot Size Acres: 0.6 acres County: St. Joseph

# **Building Details**

Building Area Total: 1790 sq ft Architectural Style: Traditional Heating: Forced Air Basement: Partial Construction Materials: Vinyl Siding Sewer: Public Sewer Stories: 2