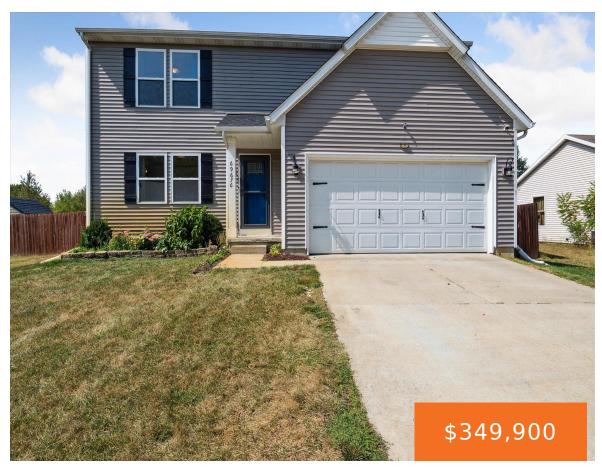

## 69676, FOX CROSSING, EDWARDSBURG, MI, 49112

https://tuckerbenner.com

- 4 beds
- 3 baths
- Single Family Residence
- Residentia
- Active
- 2090 sq ft

×

Lot Size Acres: 0.28 acres

County: Cass

**Type:** Single Family Residence

Bedrooms: 4 beds Area: 2090 sq ft Year built: 2016 **Bathrooms Full: 2** 

Rooms Total: 8

**Bathrooms Half:** 1

## **Building Details**

Building Area Total: 1890 sq ft **Construction Materials:** Vinyl Siding

**Architectural Style:** Traditional **Sewer:** Public Sewer

Stories: 2 **Heating:** Forced Air

Basement: Full