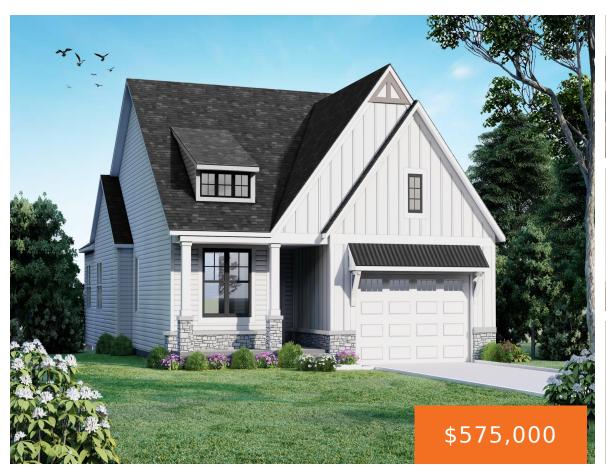

## **6970, AVALON, CALEDONIA, MI, 49316**

https://tuckerbenner.com

Location! Location! Eagle Creek homes is proud to present the Grady in the highly sought after development, Hoffman Meadows. Hoffman Meadows is in a highly accessible location and is close to shopping, dining, and the Kent Trails. The home boasts a great layout with and open concept Gourmet Kitchen, Dining and Great Room. The [...]

- 3 beds
- 3 baths
- Single Family Residence
- Residentia
- Active
- 2700 sq ft

#### Basics

Category: Residential **Type:** Single Family Residence

**Status:** Active Bedrooms: 3 beds

Bathrooms: 3 baths **Area: 2700** sq ft Lot size: 0.25 sq ft Year built: 25

Subdivision Name: Hoffman Meadows **Bathrooms Full: 2** 

# **Building Details**

Building Area Total: 1850 sq ft Construction Materials: Stone, Vinyl Siding

Architectural Style: Craftsman Sewer: Public Sewer

**Heating:** Forced Air Stories: 1

**Basement:** Walk-Out Access