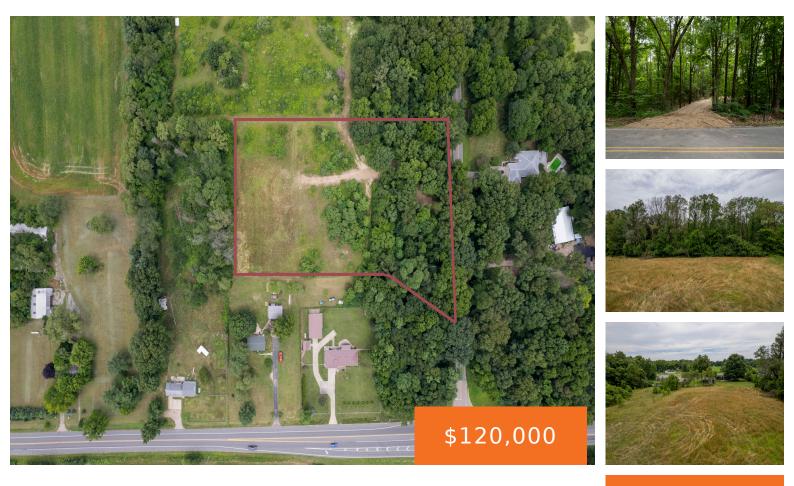

#### 69922, GUMWOOD, NILES, MI, 49120

https://tuckerbenner.com

Get into this newly created homesite, Michiana! Wooded from the street gives you privacy as you wind down the driveway into this property. Then it opens to a meadow like setting, perfect for building your dream home. Close to shopping and more: 9 minutes to Niles, MI, 13 minutes to the St Joseph Regional Medical [...]

## **Amenities & Features**

**Utilities:** Electricity Available, Cable Available, None

Lot Features: Level, Buildable, Cleared, Wooded