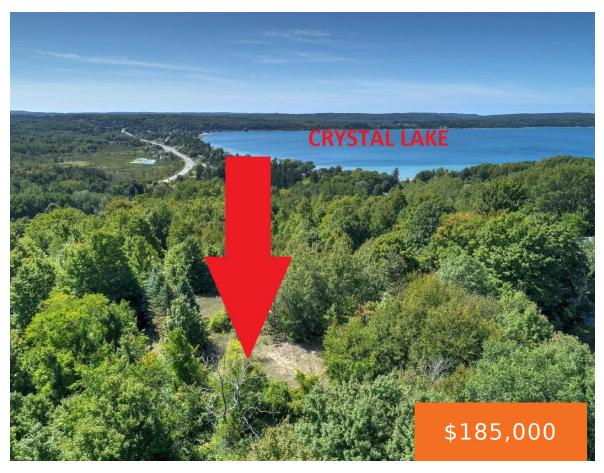

#### **706, EDEN HILL, BEULAH, MI, 49617**

https://tuckerbenner.com

One-of-a-kind wooded 7+ acre parcel with great view potential of Crystal Lake. This rolling hill site would be perfect for a walkout style home with a large deck to relax and enjoy the views. Several great building sites exist. Access via shared driveway off of Eden Hill Road. This is your home to enjoy Pure [...]

## **Basics**

Category: Land

Status: Active

Lot size: 7.06 sq ft

County: Benzie

Type: Acreage

Bathrooms: 0 baths

Lot Size Acres: 7.06 acres