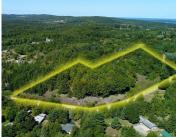

#### **706, EDEN HILL, BEULAH, MI, 49617**

https://tuckerbenner.com

One-of-a-kind wooded 7+ acre parcel with great view potential of Crystal Lake. This rolling hill site would be perfect for a walkout style home with a large deck to relax and enjoy the views. Several great building sites exist. Access via shared driveway off of Eden Hill Road. This is your home to enjoy Pure [...]

## **Basics**

Category: Land

Status: Active

Lot size: 7.06 sq ft

County: Benzie

Type: Acreage

Bathrooms: 0 baths

Lot Size Acres: 7.06 acres