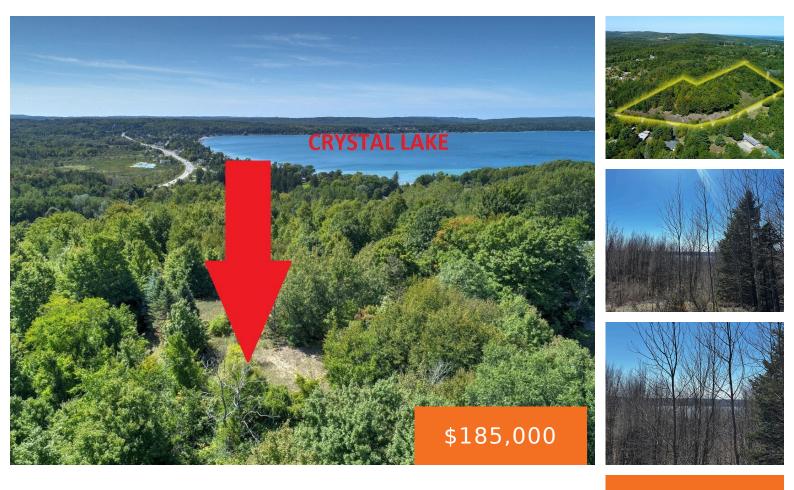

#### 706, EDEN HILL, BEULAH, MI, 49617

https://tuckerbenner.com

One-of-a-kind 7+ acre wooded parcel with sweeping view potential of iconic Crystal Lake. Tucked into rolling hills off Eden Hill Road, this special property offers several ideal building sites—perfect for a walkout-style home with a spacious deck to take in the scenery. Quiet and private, with access via a shared driveway, it's an ideal setting [...]