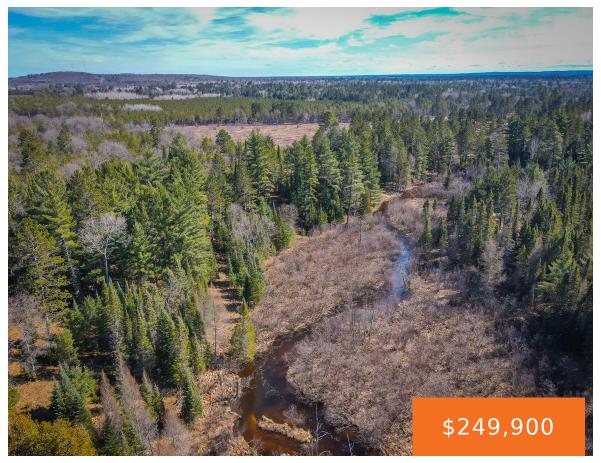

#### 758, SAWMILL TRAIL, GRAYLING, MI, 49738

https://tuckerbenner.com

Welcome to your slice of paradise in Grayling, Michigan! Nestled on 7.58 acres of pristine land, this property offers a rare blend of natural beauty and commercial potential. Majestic white pine and eastern pine trees dot the landscape, their towering silhouettes providing shade, privacy, and adding to the charm of the surroundings. A large ridge [...]

#### **Amenities & Features**

**Utilities:** None Connected, Electric Available

**Waterfront Features:** Private Frontage, Stream

Lot Features: Ravine, Rolling Hills, Low Bank, High Bank, Adj to

Public Land, Recreational, Wetland Area, Wooded