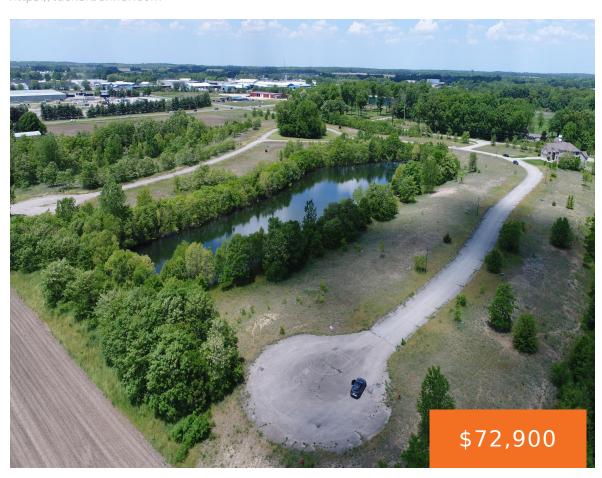

## 7, CAROLINE, EDWARDSBURG, MI, 49112

https://tuckerbenner.com

Buildable lot in Michiana Shores Development. Infrastructure has been laid throughout the development. There is a total of 39 lots, 37 are currently on the market, 1 has existing home, another lot currently under construction.