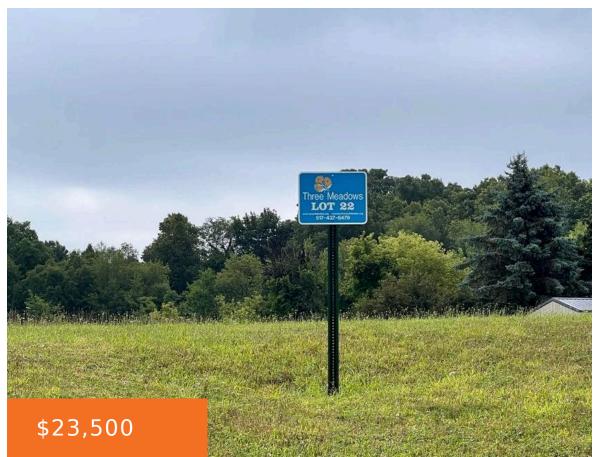

## 7, FOXTAIL, HILLSDALE, MI, 49242

https://tuckerbenner.com

Welcome to one of the last Large building lot in the City of Hillsdale – .79 acres! Located in the Three Meadows subdivision, tucked off of Hallett Rd on the west side of town. The convenience of town is nearby, but sitting on the outskirts helps keep things a bit quieter. City water, sewer, natural [...]

## **Basics**

Category: Land

**Status:** Active **Bathrooms: 0** baths

**Lot size: 0.79** sq ft **Subdivision Name:** Three Meadows

Type: Lot

Lot Size Acres: 0.79 acres County: Hillsdale