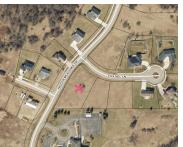

## 7, FOXTAIL, HILLSDALE, MI, 49242

https://tuckerbenner.com

Welcome to one of the last Large building lot in the City of Hillsdale – .79 acres! Located in the Three Meadows subdivision, tucked off of Hallett Rd on the west side of town. The convenience of town is nearby, but sitting on the outskirts helps keep things a bit quieter. City water, sewer, natural [...]

## **Miscellaneous**

Road Surface Type: Paved CrossStreet: Hidden Meadows Dr/Foxtail Ln

Listing Terms: Cash

Call us now

Phone: (231)730-8781 Email: tuckerbennerteam@gmail.com

Address: 2747 Lakeshore Drive, Twin Lake, MI 49457