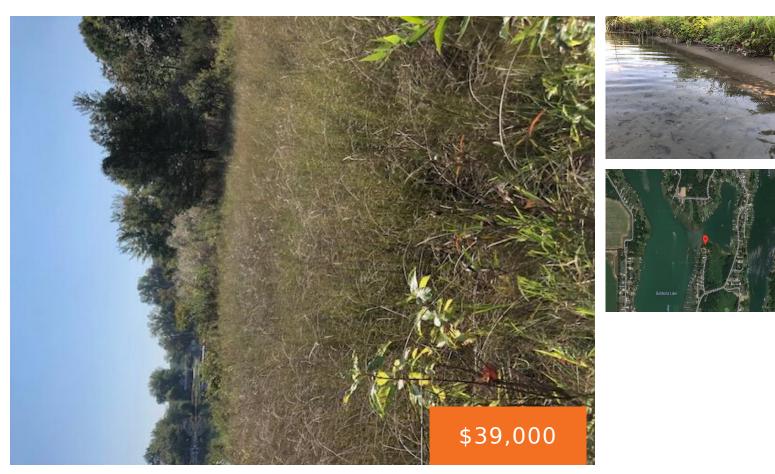

### 7, PICKERAL, UNION, MI, 49130

https://tuckerbenner.com

Baldwin Lake - Vacant Land 45 Ft of Water Frontage

- 0 baths
- Lot
- Land
- Active

### Basics

Category: Land Status: Active Lot size: 0.19 sq ft County: Cass Type: Lot Bathrooms: 0 baths Lot Size Acres: 0.19 acres

### **Amenities & Features**

Utilities: None

Waterfront Features: Lake