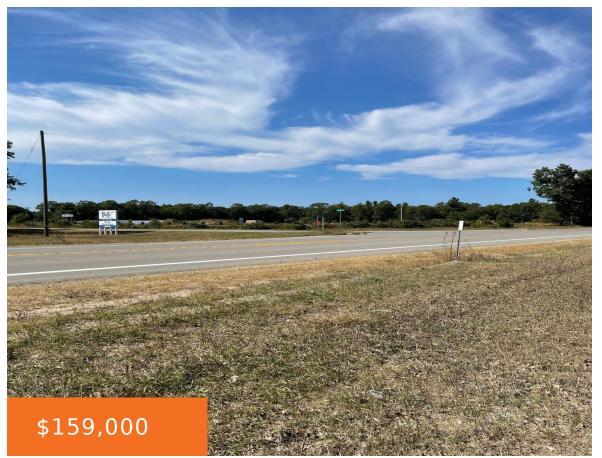

## **70.66 ACRES M-55, MANISTEE, MI, 49660**

https://tuckerbenner.com

70.66 Acres. Adjacent to Renaissance Park, east of the intersection of Eastlake Rd and M-55. Zoned commercial/ industrial. An excellent opportunity for manufacturing, research development or a warehouse/distribution facility to the Manistee area. Prime development property offering City water, sewer and utilities are available at the street. Property is in a high traffic area! Located [...]