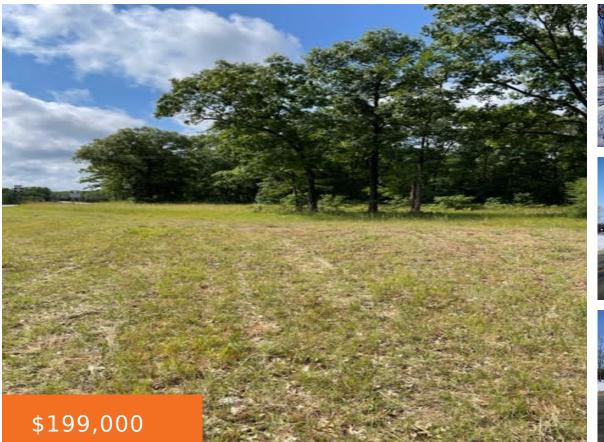

#### 70.66 ACRES M-55, MANISTEE, MI, 49660

https://tuckerbenner.com

70.66 Acres. Adjacent to Renaissance Park, east of the intersection of

Eastlake Rd and M-55. Zoned commercial/ industrial. An excellent opportunity

for manufacturing, research development or a warehouse/distribution facility

to the Manistee area. Prime development property offering City water, sewer

and utilities are available at the street. Property is in a high traffic area!