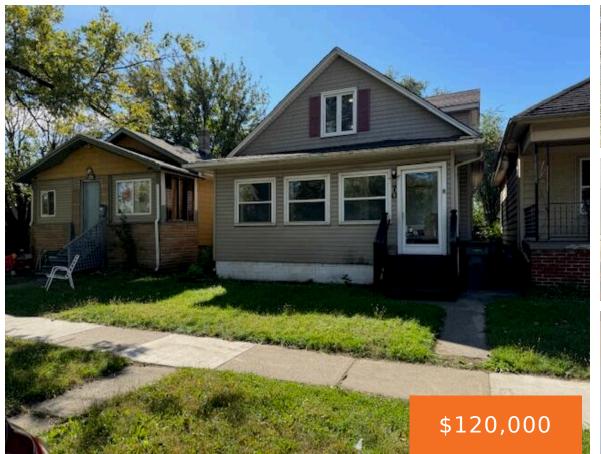

### 70, ROCKWOOD, ECORSE, MI, 48229

https://tuckerbenner.com

Welcome to 70 E Rockwood St located in Ecorse. This home has been recently updated and is a great investment opportunity for you. There are 2 income generating units in this home. The main level is rented out with some amazing tenants and the upstairs unit is looking for someone to call it home. Total [...]

- 4 beds
- 2 baths
- Single Family Residence
- Residential
- Active
- 1296 sq ft

×

**Basics** 