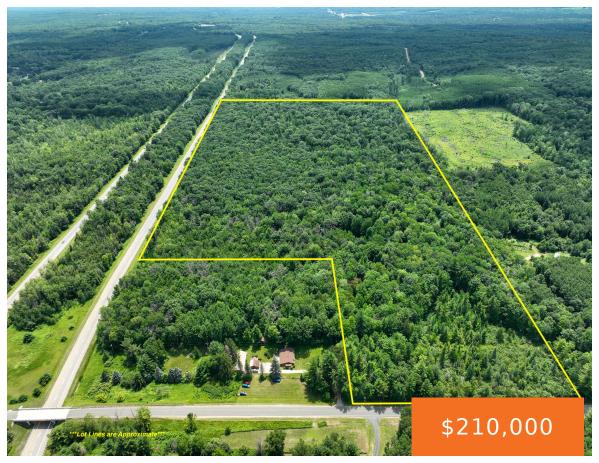

### 70, LONG LAKE, HARRISON, MI, 48625

https://tuckerbenner.com

Pristine 70+/- acres of prime recreational, hunting, or timberland property. This acreage, recently split from that larger 80-acre parcel, is an incredibly healthy natural forest. It features a well kept trail system that brings you through the property, a number of blind locations, and a couple cleared areas perfect for future food plots. This parcel [...]

# **Basics**

Category: Land

**Status:** Active

Lot size: 70 sq ft

County: Clare

Type: Acreage

Bathrooms: 0 baths

Lot Size Acres: 70 acres

# **Building Details**

Current Use: Recreational, Hunting

## **Amenities & Features**

Utilities: Electricity Available, Lot Features: Rolling Hills, Adj to Public Land, Buildable,

None Recreational, Wooded