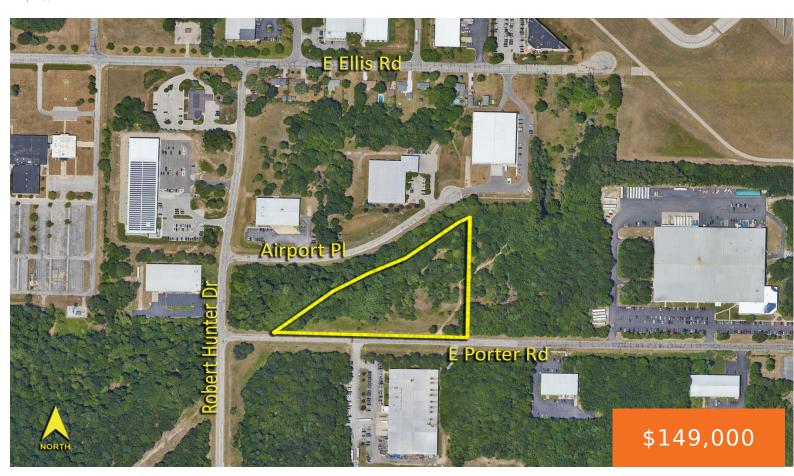

### 700, PORTER, MUSKEGON, MI, 49441

https://tuckerbenner.com

Highly desirable development land available within the Muskegon County Airport Business Park in Norton Shores. The subject property features over 4 acres of land and is located in proximity to the Sternberg Road and US 31 interchange providing a central location to Muskegon and Ottawa Counties and quick access to I-96 and US 31. Current [...]

## **Basics**

Category: Land

Type: Industrial Land

Status: Active

Bathrooms: 0 baths

Lot size: 4.58 sq ft Lot Size Acres: 4.58 acres

County: Muskegon

# **Miscellaneous**

CrossStreet: Airport Pl & Porter Listing Terms: Cash, Conventional

Call us now

Phone: (231)730-8781

Email: tuckerbennerteam@gmail.com

Address: 2747 Lakeshore Drive, Twin Lake, MI 49457