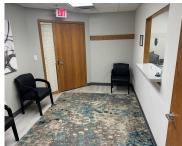

## 701, SNOW, LANSING, MI, 48917

https://tuckerbenner.com

2500 SF Commercial Office space in Delta Township for lease! Previously used as a call center but can be converted into a medical specialty or other type of office. Just walking distance from the desirable Waverly Schools, only a few miles from the Lansing Mall shopping district and highway 496. Recently resurfaced huge parking lot [...]

# **Building Details**

**Building Area Total: 2500** sq ft **Construction Materials:** Brick

Sewer: Public Sewer Heating: Forced Air

Number Of Buildings:  $\boldsymbol{1}$ 