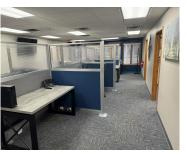

## 701, SNOW, LANSING, MI, 48917

https://tuckerbenner.com

2500 SF Commercial Office space in Delta Township for lease! Previously used as a call center but can be converted into a medical specialty or other type of office. Just walking distance from the desirable Waverly Schools, only a few miles from the Lansing Mall shopping district and highway 496. Recently resurfaced huge parking lot [...]

# **Building Details**

**Building Area Total: 2500** sq ft **Construction Materials:** Brick

Sewer: Public Sewer Heating: Forced Air

Number Of Buildings:  $\boldsymbol{1}$ 