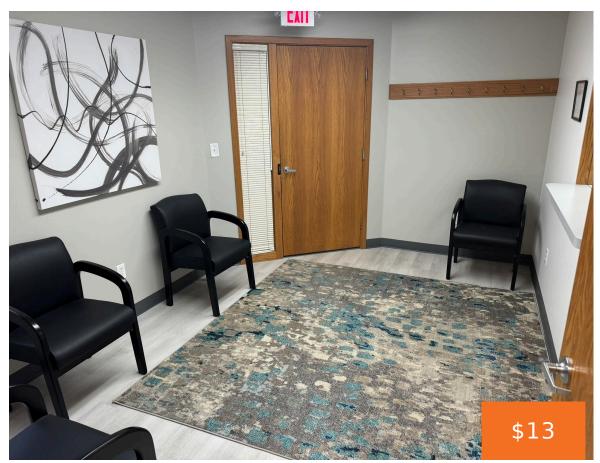

## 701, SNOW, LANSING, MI, 48917

https://tuckerbenner.com

2500 SF Commercial Office space in Delta Township for lease! Previously used as a call center but can be converted into a medical specialty or other type of office. Just walking distance from the desirable Waverly Schools, only a few miles from the Lansing Mall shopping district and highway 496. Recently resurfaced huge parking lot [...]

# **Building Details**

**Building Area Total: 2500** sq ft **Construction Materials:** Brick

Sewer: Public Sewer Heating: Forced Air

Number Of Buildings:  $\boldsymbol{1}$ 