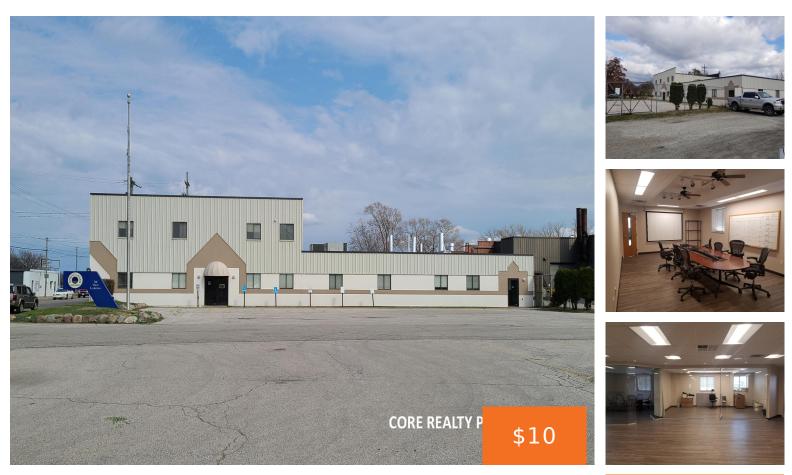

### 701, LAKETON, MUSKEGON, MI, 49441

https://tuckerbenner.com

Stand-alone 6,000 SF building most recently used for office purposes associated with Great Lakes Die Cast operations. Building is situated on Laketon near Seaway Drive (Business 31). Floor level has recently been renovated and offers a good mix of private offices and open areas, with conference rooms and employee break area. Property is currently part [...]

# **Building Details**

Building Area Total: 6281 sq ft Number Of Buildings: 1

Sewer: Public Sewer