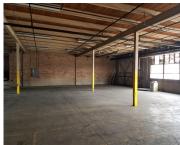

#### 701, LAKETON, MUSKEGON, MI, 49441

https://tuckerbenner.com

Over 16,000 SF industrial building available for purchase. Building is part of the Great Lakes Die Cast campus and is currently used for storage. The most recent manufacturing use was plastic injection molding. The building is equipped with heavy power, docks, and fire suppression. The property is situated near Henry and Laketon with quick access [...]