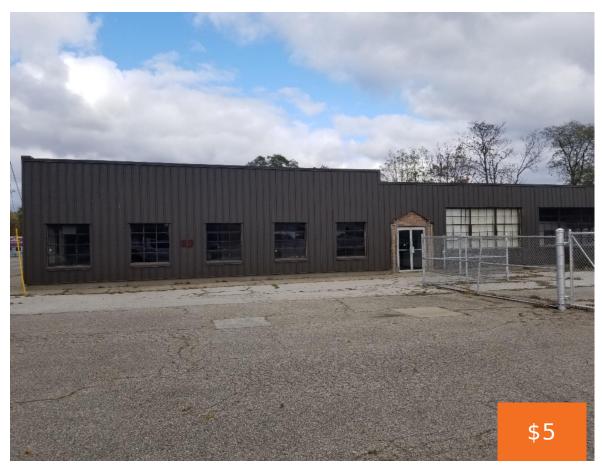

#### 701, LAKETON, MUSKEGON, MI, 49441

https://tuckerbenner.com

Over 16,000 SF industrial building available for purchase. Building is part of the Great Lakes Die Cast campus and is currently used for storage. The most recent manufacturing use was plastic injection molding. The building is equipped with heavy power, docks, and fire suppression. The property is situated near Henry and Laketon with quick access [...]