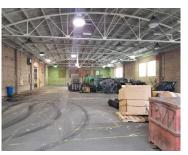

#### 701, LAKETON, MUSKEGON, MI, 49441

https://tuckerbenner.com

Over 16,000 SF industrial building available for purchase. Building is part of the Great Lakes Die Cast campus and is currently used for storage. The most recent manufacturing use was plastic injection molding. The building is equipped with heavy power, docks, and fire suppression. The property is situated near Henry and Laketon with quick access [...]