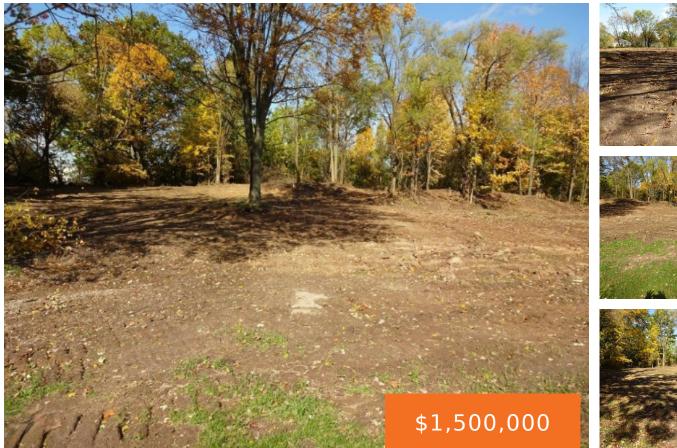

#### 7015, 48TH, FREMONT, MI, 49412

https://tuckerbenner.com

Great opportunity for investors! Almost 9 acres (next to Wal-Mart in Fremont) of vacant land. In 2015, it was counted to have 15,486 vehicles driving in front of this property. A Development Cooperation Agreement, a 425, is in place for this property and is ready for progress. One of the best vacant land commercial locations [...]