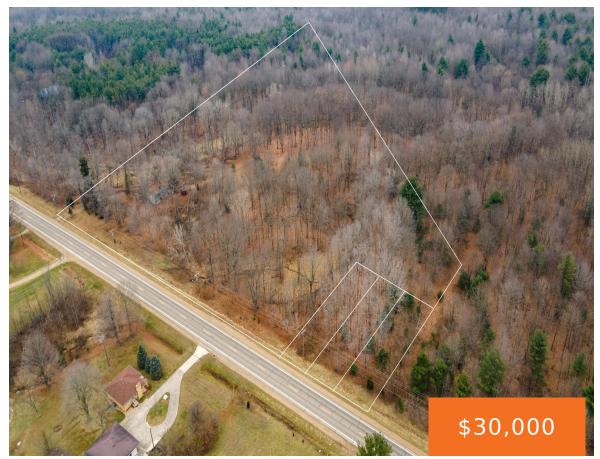

## 70386, M-43, SOUTH HAVEN, MI, 49090

https://tuckerbenner.com

Your dream rural and urban setting does exist! Picturesque 1-acre buildable lots are now available within 10 minutes of downtown South Haven lakeshore and conveniences. Rolling hills and wooded lots provide great scenery and privacy. Easy access to the Kal Haven Trail for hiking/biking to town and/or the Van Buren State Park's nature preserve, and [...]

# **Basics**

Category: Land

**Status:** Active

Lot size: 1.16 sq ft

County: Van Buren

Type: Acreage

Bathrooms: 0 baths

Lot Size Acres: 1.16 acres

# **Amenities & Features**

**Utilities:** Natural Gas Available, Electricity Available, Cable

Available, None

Lot Features: Ravine, Rolling Hills, Buildable, Recreational,

Wooded

**Waterfront Features:** 

Stream/Creek