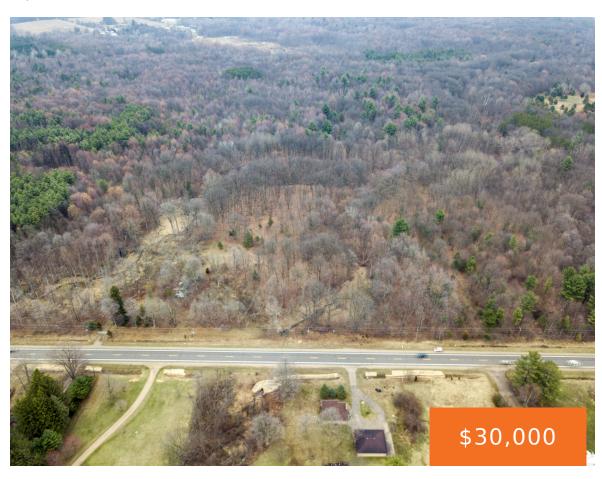

## **70386, M 43, SOUTH HAVEN, MI, 49090**

https://tuckerbenner.com

Your dream rural and urban setting does exist! Picturesque 1-acre buildable lots are now available within 10 minutes of downtown South Haven lakeshore and conveniences. Rolling hills and wooded lots provide great scenery and privacy. Easy access to the Kal Haven Trail for hiking/biking to town and/or the Van Buren State Park's nature preserve, and [...]

### **Basics**

Category: Land Type: Lot

Status: Active Bathrooms: 0 baths

Lot size: 1.16 sq ft Lot Size Acres: 1.16 acres

County: Van Buren