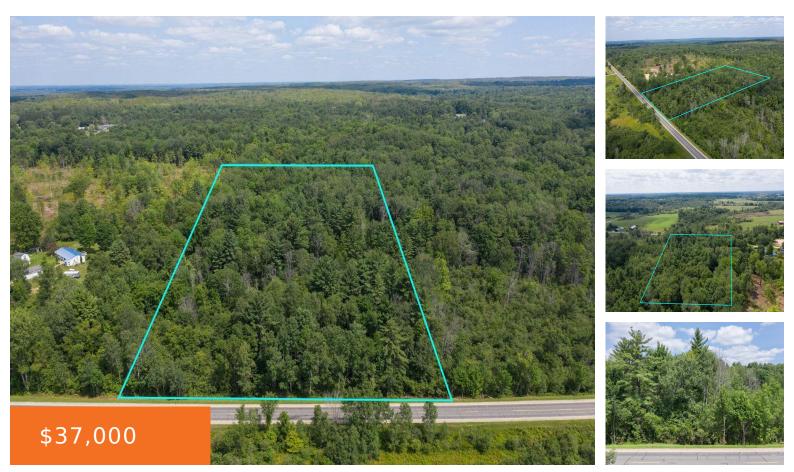

#### 7039, PIERCE, STANWOOD, MI, 49346

https://tuckerbenner.com

Beautiful wooded 5 acre parcel. Great location to build your dream home. Easy access to 131.

Basics

Category: Land Status: Active Lot size: 5 sq ft County: Mecosta Type: Acreage Bathrooms: 0 baths Lot Size Acres: 5 acres

## **Amenities & Features**

Utilities: Electricity Available, None

Lot Features: Wooded

### Miscellaneous

Road Surface Type: PavedCrossStreet: 170th Ave and Standwood Dr.Listing Terms: Cash, Conventional