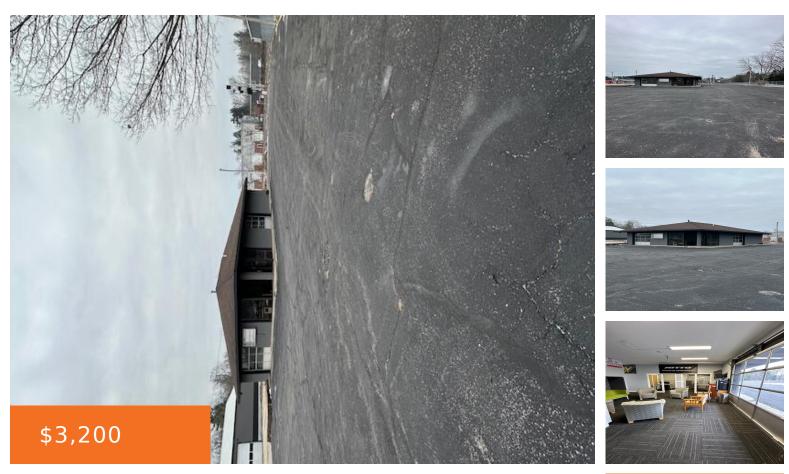

### 704, LAKEWOOD, HOLLAND, MI, 49424

https://tuckerbenner.com

Fantastic location with very high visibility & high traffic count on Lakewood Blvd. on North side of Holland. Two overhead doors (one bay ready to use) One bath with shower stall. 5 office spaces. Customer waiting area/showroom. Can be built out for tenants needs at tenants expense. Tenant to verify with township for intended use [...]