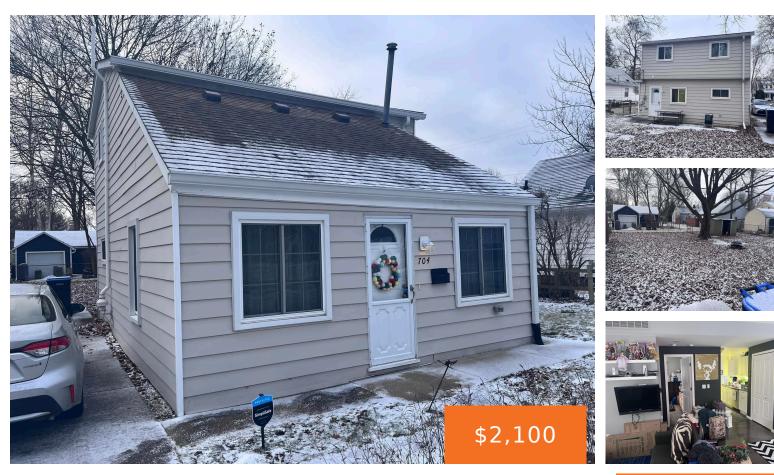

### 704, VIRGINIA PLACE, YPSILANTI, MI, 48198

https://tuckerbenner.com

Welcome home to this 3bdrm 2 bathroom 1,203sf single family home in the Prospect Park neighborhood of Ypsilanti. The home features on site parking, a spacious backyard that with the addition of a gate could be fully fenced. The backyard has a medium sized shed for lawn mower and tools. The home has 1bdrm on [...]

#### • 3 beds

- 2 baths
- Single Family Residence
- Residential Lease
- Active
- 1203 sq ft

## Basics

Category: Residential Lease Status: Active Bathrooms: 2 baths Lot size: 0.13 sq ft Bathrooms Full: 2 County: Washtenaw Type: Single Family Residence Bedrooms: 3 beds Area: 1203 sq ft Year built: 1918 Lot Size Acres: 0.13 acres