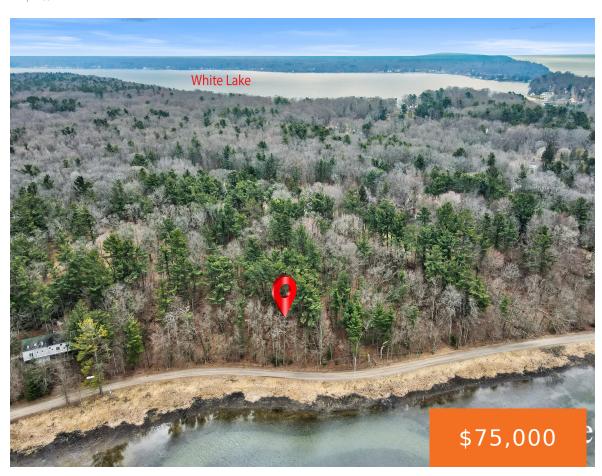

# **7040, SADONY, MONTAGUE, MI, 49437**

https://tuckerbenner.com

A rare opportunity!! This lovely property is beautiful with views all on its own, but with some incredible benefits that make it a special place. Quiet and secluded, mature foliage, wildlife in abundance but what really knocks it out of the park? Equal parts Lake Michigan AND White Lake within walking distance! Yes, all this [...]

## **Basics**

Category: Land Type: Lot

Status: Active Bathrooms: 0 baths

Lot size: 0.67 sq ft Lot Size Acres: 0.67 acres

County: Muskegon