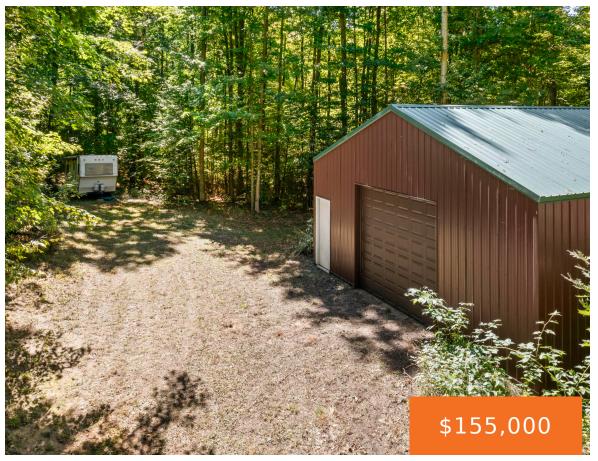

## **7045, KING, BENZONIA, MI, 49616**

https://tuckerbenner.com

- 0 baths
- Acreage
- Land
- Active

### **Basics**

County: Benzie

Category: Land Type: Acreage

Status: Active Bathrooms: 0 baths

Lot size: 6.6 sq ft Lot Size Acres: 6.6 acres

# **Building Details**

Current Use: Recreational, Hunting

#### **Amenities & Features**

**Utilities:** Electricity Available, Phone **Lot Features:** Rolling Hills, Buildable, Building,

Available, None Recreational, Wooded