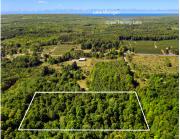

## **Basics**

Category: Land

**Status:** Active

Lot size: 6.6 sq ft

County: Benzie

Type: Acreage

Bathrooms: 0 baths

Lot Size Acres: 6.6 acres

### **Miscellaneous**

Road Surface Type: Unimproved CrossStreet: US 31

Listing Terms: Cash, Conventional

Call us now

Phone: (231)730-8781

Email: tuckerbennerteam@gmail.com

Address: 2747 Lakeshore Drive, Twin Lake, MI 49457