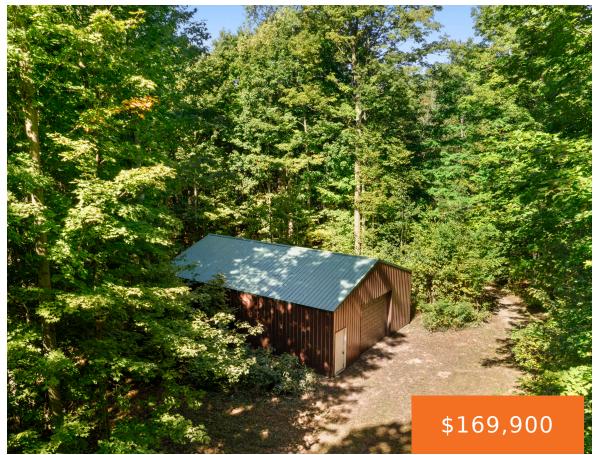

## 7045, KING ROAD, BENZONIA, MI, 49616

https://tuckerbenner.com

- 0 baths
- Acreage
- Land
- Active

# **Building Details**

Current Use: Recreational, Hunting

#### **Amenities & Features**

**Utilities:** Phone Available, None **Lot Features:** Rolling Hills, Buildable, Building, Recreational,

Wooded