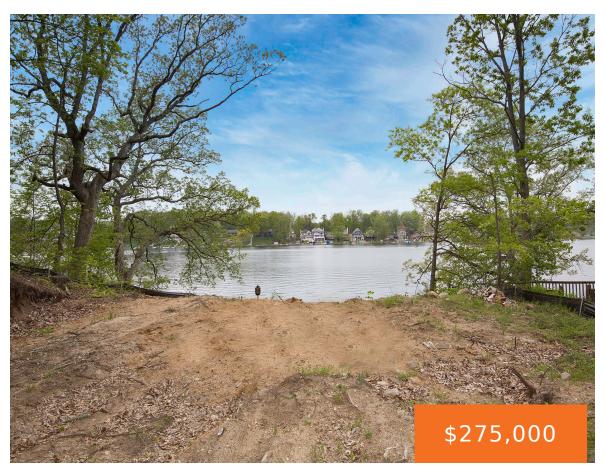

## **70494, SHADY, WHITE PIGEON, MI, 49099**

https://tuckerbenner.com

Buildable lot on Long Lake, 50 ft of frontage. This lot has been cleared and is ready for you to build your custom home this summer. Lot faces west for amazing sunsets. Long Lake is a 240 Spring Fed, All Sports Lake connected to 40 acre, No Wake Coverdale Lake. Long Lake is also connected [...]

## **Amenities & Features**

Utilities: Sewer Available, Electricity Available, Broadband, Well,

Sewer Connected, Electricity Connected

Lot Features: Buildable, Cleared

**Waterfront Features:** 

Lake