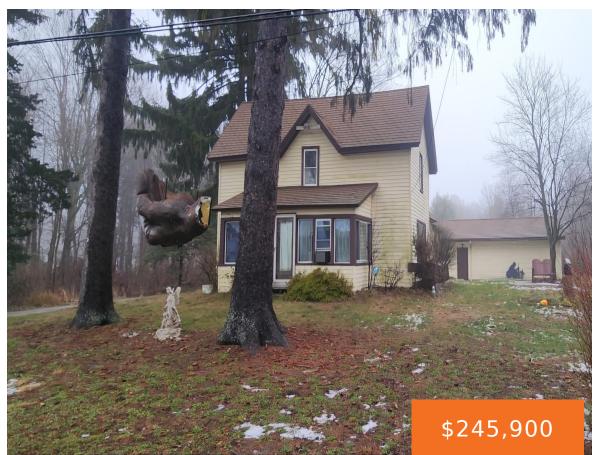

### 706, PONTALUNA, NORTON SHORES, MI, 49444

https://tuckerbenner.com

Experience the best of Lake Michigan living! Just steps from your front door, you can enjoy a leisurely walk to the scenic PJ Hoffmaster State Park. For golf enthusiasts, the Oakridge Golf Course is conveniently located right across the street. This charming home sits on nearly an acre of land and boasts a spacious two-stall [...]

- 3 beds
- 2 baths
- Single Family Residence
- Residential
- Active
- 1628 sq ft

×

**Basics** 

#### Call us now

Phone: (231)730-8781 Email: tuckerbennerteam@gmail.com Address: 2747 Lakeshore Drive, Twin Lake, MI 49457

Category: Residential Status: Active Bathrooms: 2 baths Lot size: 0.7 sq ft Bathrooms Full: 1 Rooms Total: 10 Bathrooms Half: 1 Type: Single Family Residence Bedrooms: 3 beds Area: 1628 sq ft Year built: 1943 Lot Size Acres: 0.7 acres County: Muskegon