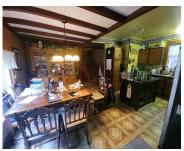

# **Building Details**

Building Area Total: 1628 sq ft Architectural Style: Traditional Heating: Forced Air Basement: Michigan Basement Construction Materials: Vinyl Siding Sewer: Public Sewer Stories: 2

## **Amenities & Features**

Laundry Features: Main Level

Parking Features: Detached

WaterSource: Public

Interior Features: Garage Door Opener, Laminate Floor

Exterior Features: Patio

**Utilities:** Natural Gas Connected, Public Water, Public Sewer, High-Speed Internet