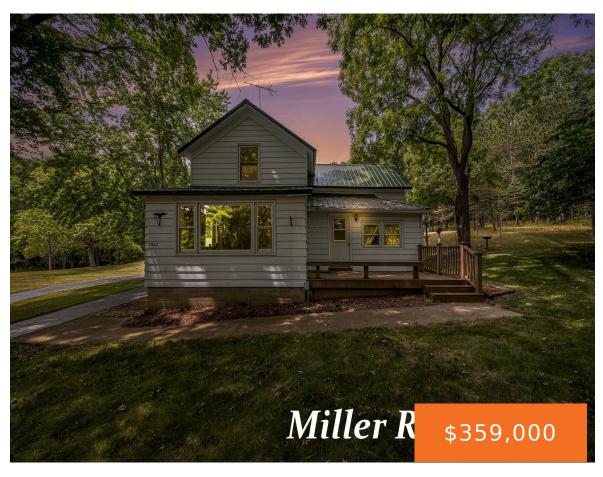

Prettiest 11 Acres Around. 3 bedroom, 1 bath farm house with 11 acres of wooded and rolling hills. Large Living and Dining Rooms, Galley Kitchen, with breakfast area and a Mud/Laundry room await your special touch. Garage is part of a huge pole barn with cement floor and separate shop area. Plenty of room to [...]