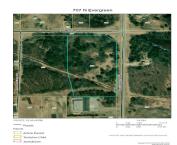

#### 707, EVERGREEN, WHITE CLOUD, MI, 49349

https://tuckerbenner.com

A MOST desirable property is right here! 550 FEET ON M-20 & 1250 ON M-37! Location is everything! This is an ideal site for a Commercial venture, as property fronts two major highways, and adjoins the White Cloud Airport property. Zoned Mixed Use, which allows for commercial and/or residential uses. A home is currently on [...]

## **Basics**

Category: Land

Status: Active

Lot size: 18.24 sq ft

County: Newaygo

Type: Acreage

Bathrooms: 0 baths

Lot Size Acres: 18.24 acres