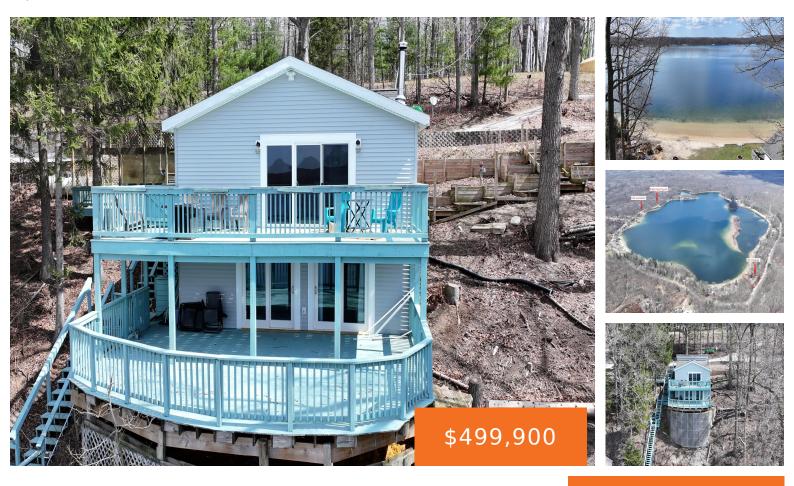

#### 7075, POPLAR, FREE SOIL, MI, 49411

https://tuckerbenner.com

- 4 beds
- 2 baths
- Single Family Residence
- Resident
- Active
- 1632 sq ft

#### Basics

Category: Residential Status: Active Bathrooms: 2 baths Lot size: 0.61 sq ft Subdivision Name: Indian Hhills REsort Lot Size Acres: 0.61 acres County: Mason Type: Single Family Residence Bedrooms: 4 beds Area: 1632 sq ft Year built: 1950 Bathrooms Full: 2 Rooms Total: 7

# **Building Details**

Building Area Total: 1152 sq ft Architectural Style: Cabin Heating: Forced Air, Heat Pump Roof: Shingle Construction Materials: Aluminum Siding Sewer: Septic Tank Stories: 1 Basement: Partial, Walk-Out Access

### **Amenities & Features**

| Laundry Features: Main Level                                                    | Flooring: Carpet, Laminate, Wood      |
|---------------------------------------------------------------------------------|---------------------------------------|
| Utilities: High-Speed Internet                                                  | Waterfront Features: Lake             |
| Fireplace Features: Gas/Wood Stove, Living Room,<br>Wood Burning                | WaterSource: Well                     |
| <b>Appliances:</b> Dishwasher, Dryer, Microwave, Range,<br>Refrigerator, Washer | Interior Features: LP Tank Rented     |
| Window Features: Replacement                                                    | Patio And Porch Features: Deck, Patio |
| Exterior Features: Balcony                                                      | Fireplaces Total: 1                   |
| Cooling: Central Air                                                            |                                       |