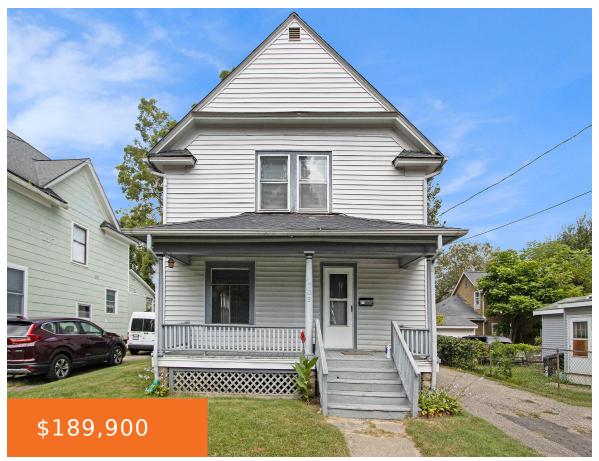

## 708, PIONEER, KALAMAZOO, MI, 49008

https://tuckerbenner.com

Welcome to this 4 bed 2 bath home in the heart of Kalamazoo. Large livingroom and kitchen. All appliances included. Fenced back yard with deck. Great income opportunity as it has been a rental for several years.

- 4 beds
- 2 baths
- Single Family Residence
- Residential
- Active
- 1616 sq ft