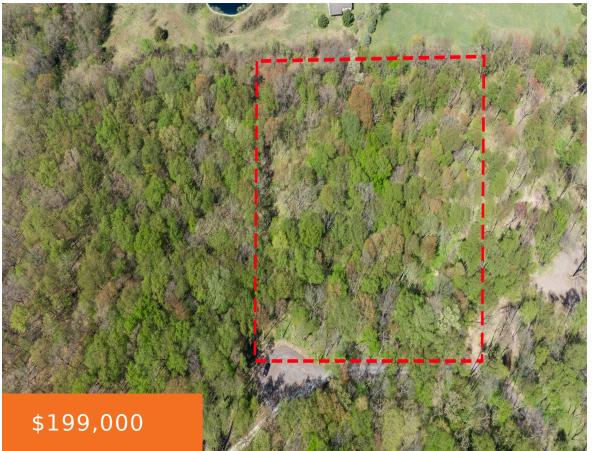

#### 70801, HIDEAWAY, NILES, MI, 49120

https://tuckerbenner.com

BRING YOUR OWN BUILDER for this nearly 4 acre wooded lot, perfectly located between Edwardsburg and Niles, and just minutes from Granger, Mishawaka, and South Bend! Build your dream home in this private, wooded community where peace and nature surround you. Several varieties of mature trees are on the property. Located in blue ribbon Edwardsburg [...]

## **Basics**

Lot size: 3.97 sq ft

Lot Size Acres: 3.97 acres

Category: Land Type: Acreage

Status: Active Bathrooms: 0 baths

Subdivision Name: Hideaway Lane

County: Cass