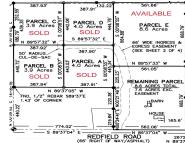

#### 70843, HIDEAWAY, NILES, MI, 49120

https://tuckerbenner.com

Get into country living, Michiana! This beautiful eight acre estate borders other large acreage lots. Build your dream home amidst other similar private, wooded parcels with an HOA to maintain your property values. Only 4 miles from Granger, located off Redfield St, between Fir Rd and Brush Rd, Hideaway Lane, is an exclusive 5 parcel [...]

# **Basics**

Category: Land

**Status:** Active

Lot size: 8.6 sq ft

Lot Size Acres: 8.6 acres

Type: Acreage

Bathrooms: 0 baths

Subdivision Name: Hideaway Lane