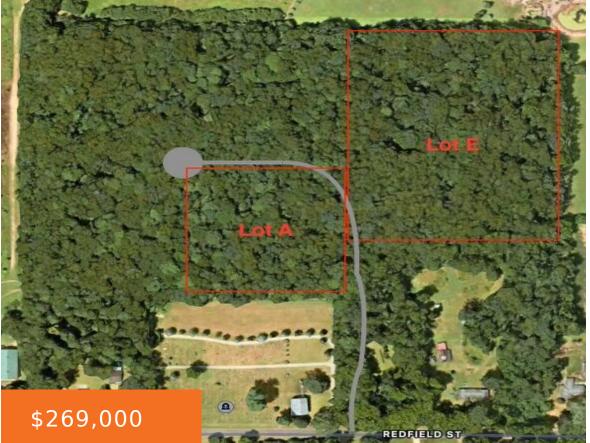

#### 70843, HIDEAWAY, NILES, MI, 49120

https://tuckerbenner.com

Get into country living, Michiana! This beautiful eight acre estate borders other large acreage lots. Build your dream home amidst other similar private, wooded parcels with an HOA to maintain your property values. Only 4 miles from Granger, located off Redfield St, between Fir Rd and Brush Rd, Hideaway Lane, is an exclusive 5 parcel [...]

# **Basics**

Category: Land

**Status:** Active

Lot size: 8.6 sq ft

Lot Size Acres: 8.6 acres

Type: Acreage

Bathrooms: 0 baths

Subdivision Name: Hideaway Lane