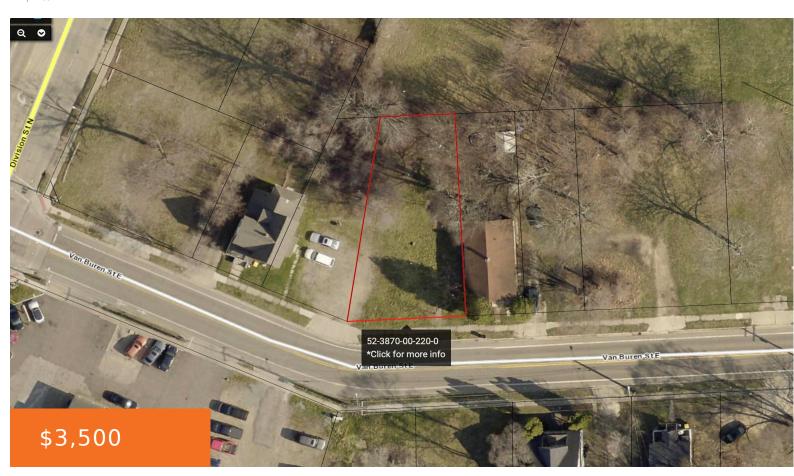

### 71, VAN BUREN, BATTLE CREEK, MI, 49017

https://tuckerbenner.com

Vacant lot in Battle Creek in an Ideal location. Very close to downtown restaurants and shopping. Quick and easy access to the highway.

## **Basics**

Category: Land

Status: Active

Lot size: 0.09 sq ft

County: Calhoun

Type: Lot

Bathrooms: 0 baths

Lot Size Acres: 0.09 acres