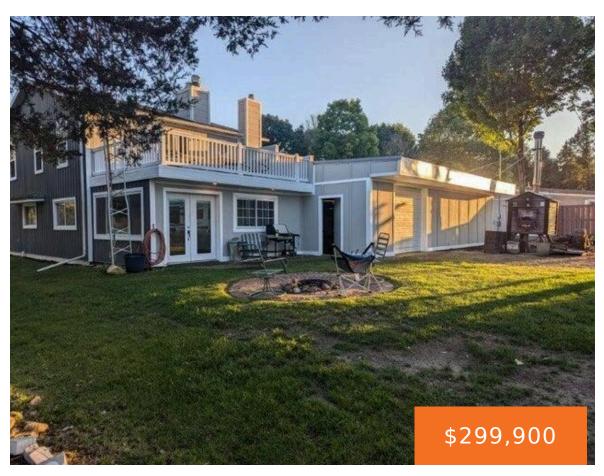

### 710, EWING, LAWTON, MI, 49065

https://tuckerbenner.com

Discover this unique property featuring a 3-bedroom, 2-bath barndominium alongside a partially finished 3-bedroom, 2-bath manufactured home, all set on just shy of 2 acres! The spacious barndominium is perfect for hobbyists or home business owners, complete with an air compressor in the pole barn for your projects. The manufactured home offers additional living space [...]

- 3 beds
- 2 baths
- Single Family Residence
- Residentia
- Active
- 1582 sq ft

#### **Basics**

Category: Residential Type: Single Family Residence

Status: Active Bedrooms: 3 beds
Bathrooms: 2 baths Area: 1582 sq ft

**Lot size: 1.84** sq ft **Year built:** 1988

Bathrooms Full: 2 Lot Size Acres: 1.84 acres