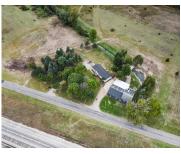

### 710, EWING, LAWTON, MI, 49065

https://tuckerbenner.com

Discover this unique property featuring a 3-bedroom, 2-bath barndominium alongside a partially finished 3-bedroom, 2-bath manufactured home, all set on just shy of 2 acres! The spacious barndominium is perfect for hobbyists or home business owners, complete with an air compressor in the pole barn for your projects. The manufactured home offers additional living space [...]

#### **Basics**

Category: Residential Type: Single Family Residence

Status: Active Bedrooms: 3 beds
Bathrooms: 2 baths Area: 1582 sq ft

**Lot size: 1.84** sq ft **Year built:** 1988

Bathrooms Full: 2 Lot Size Acres: 1.84 acres