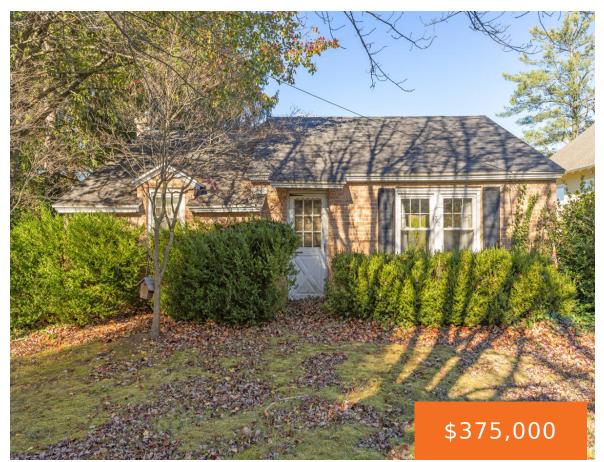

### **710, MASON, SAUGATUCK, MI, 49453**

https://tuckerbenner.com

This property gives "Friday Night Lights" a whole new meaning! Located on "The Hill" with the Saugatuck football stadium in the back yard, you'll always have your own, personal seat at the game. This quaint little brick home is offered for the first time since it was built in 1974. While modern updates and TLC [...]

- 2 beds
- 1 bath
- Single Family Residence
- Residential
- Active
- 1060 sq ft

# **Building Details**

**Building Area Total: 1060** sq ft **Construction Materials:** Brick

Architectural Style: Cape Cod Sewer: Public Sewer

**Heating:** Forced Air **Stories:** 2

Basement: Crawl Space, Michigan Basement, Slab