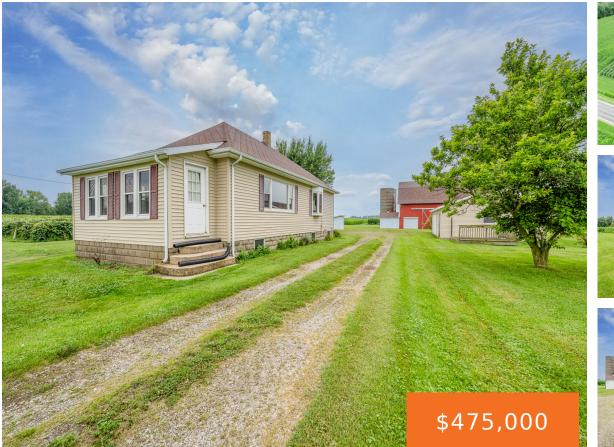

### 7104, HOLLYWOOD, BERRIEN SPRINGS, MI, 49103

https://tuckerbenner.com

Fantastic farm property in Lakeshore Schools with a 2 bed, 1 bath home, large garage and 44 x 70 barn with silo. Enjoy the sunsets and pastoral beauty of your surroundings here on Hollywood Road. Approximately 19 of the 20 acres are currently leased farm land with corn and grapes. Home has hardwood floors, enclosed [...]

- 2 beds
- 1 bath
- Farm
- Residential
- Active
- 1104 sq ft

×

#### Call us now

Phone: (231)730-8781 Email: tuckerbennerteam@gmail.com Address: 2747 Lakeshore Drive, Twin Lake, MI 49457

Category: Residential Status: Active Bathrooms: 1 bath Lot size: 20 sq ft Bathrooms Full: 1 Rooms Total: 6 Type: Farm Bedrooms: 2 beds Area: 1104 sq ft Year built: 1924 Lot Size Acres: 20 acres County: Berrien