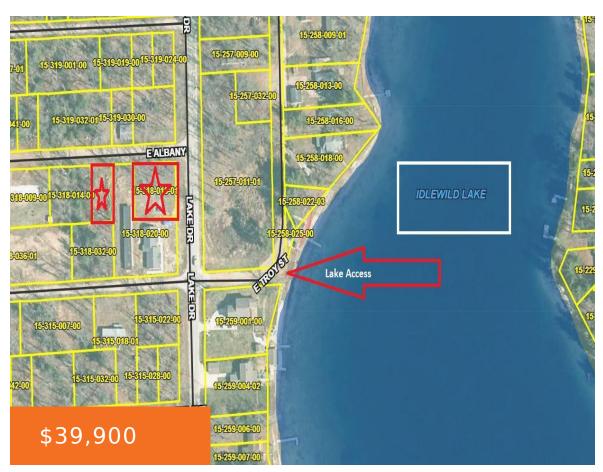

#### 7107, LAKE, IDLEWILD, MI, 49642

https://tuckerbenner.com

□What a view, what a view, what a mighty fine view□ All Sports Idlewild Lake View with Access just a short block away! Property like this only comes around once in a blue moon so act now! Utilities at the street, cleared for building or summer camping BUT still shaded. □ Come see all that [...]

#### **Amenities & Features**

**Utilities:** None Connected, Electric Available **Waterfront Features:** All Sports,

Public Access 1 Mile or Less

Lot Features: Level, Buildable, Cleared, Recreational,

Tillable, Wooded, Corner Lot

### **Miscellaneous**

Road Surface Type: Paved CrossStreet: Albany

**Listing Terms:** Cash

Call us now

Phone: (231)730-8781

Email: tuckerbennerteam@gmail.com

Address: 2747 Lakeshore Drive, Twin Lake, MI 49457