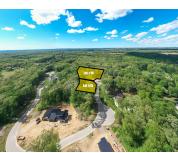

### 71080, GRAFALCON, NILES, MI, 49120

https://tuckerbenner.com

Wooded 3.71 Acre Cul De Sac Double Lot approximately 1.9 Miles to Knollwood Country Club with a connection to the 21-mile Granger path system. Minutes to Shopping & Michigan Lakes! Nestled in the tranquil surroundings of Knollwood, Glenayre's Subdivision charm lies in its harmonious blend of wooded tranquility and gently rolling terrain, creating an idyllic [...]

### **Basics**

Category: Land Type: Lot

Status: Active Bathrooms: 0 baths

**Lot size: 3.71** sq ft **Subdivision Name:** GLENAYRE AT KNOLLWOOD

Lot Size Acres: 3.71 acres County: Cass