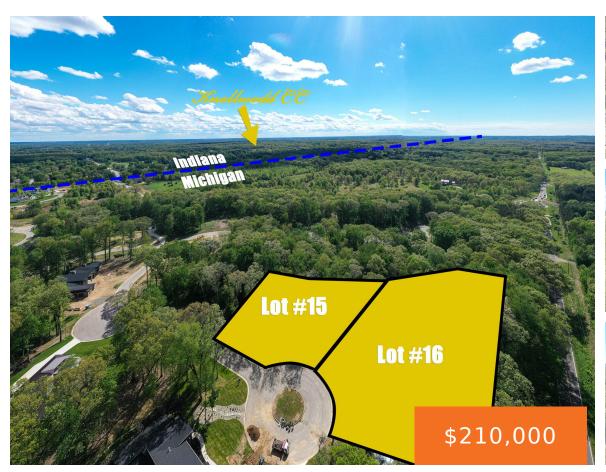

### 71080, GRAFALCON, NILES, MI, 49120

https://tuckerbenner.com

Wooded 3.71 Acre Cul De Sac Double Lot approximately 1.9 Miles to Knollwood Country Club with a connection to the 21-mile Granger path system. Minutes to Shopping & Michigan Lakes! Nestled in the tranquil surroundings of Knollwood, Glenayre's Subdivision charm lies in its harmonious blend of wooded tranquility and gently rolling terrain, creating an idyllic [...]

### **Basics**

Category: Land Type: Lot

Status: Active Bathrooms: 0 baths

**Lot size: 3.71** sq ft **Subdivision Name:** GLENAYRE AT KNOLLWOOD

Lot Size Acres: 3.71 acres County: Cass