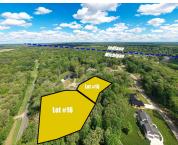

### 71080, GRAFALCON, NILES, MI, 49120

https://tuckerbenner.com

Wooded 3.71 Acre Cul De Sac Double Lot approximately 1.9 Miles to Knollwood Country Club with a connection to the 21-mile Granger path system. Minutes to Shopping & Michigan Lakes! Nestled in the tranquil surroundings of Knollwood, Glenayre's Subdivision charm lies in its harmonious blend of wooded tranquility and gently rolling terrain, creating an idyllic [...]

### **Basics**

Category: Land Type: Lot

Status: Active Bathrooms: 0 baths

**Lot size: 3.71** sq ft **Subdivision Name:** GLENAYRE AT KNOLLWOOD

Lot Size Acres: 3.71 acres County: Cass