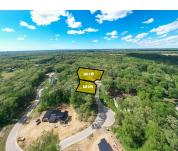

### 71080, GRAFALCON, NILES, MI, 49120

https://tuckerbenner.com

Wooded 3.71 Acre Cul De Sac Double Lot approximately 1.9 Miles to Knollwood Country Club with a connection to the 21-mile Granger path system. Minutes to Shopping & Michigan Lakes! Nestled in the tranquil surroundings of Knollwood, Glenayre's Subdivision charm lies in its harmonious blend of wooded tranquility and gently rolling terrain, creating an idyllic [...]

# **Basics**

Category: Land Type: Lot

**Status:** Active **Bathrooms: 0** baths

**Lot size: 3.71** sq ft **Subdivision Name:** GLENAYRE AT KNOLLWOOD

Lot Size Acres: 3.71 acres County: Cass