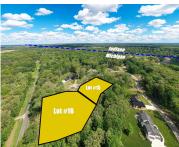

### 71080, GRAFALCON, NILES, MI, 49120

https://tuckerbenner.com

Wooded 3.71 Acre Cul De Sac Double Lot approximately 1.9 Miles to Knollwood Country Club with a connection to the 21-mile Granger path system. Minutes to Shopping & Michigan Lakes! Nestled in the tranquil surroundings of Knollwood, Glenayre's Subdivision charm lies in its harmonious blend of wooded tranquility and gently rolling terrain, creating an idyllic [...]

# **Basics**

Category: Land Type: Lot

**Status:** Active **Bathrooms: 0** baths

**Lot size: 3.71** sq ft **Subdivision Name:** GLENAYRE AT KNOLLWOOD

Lot Size Acres: 3.71 acres County: Cass