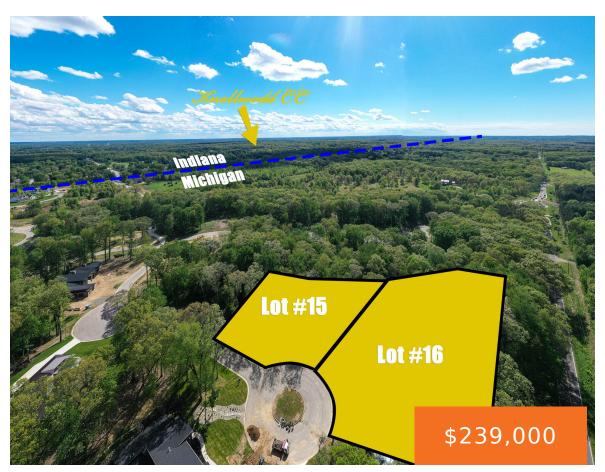

### 71080, GRAFALCON, NILES, MI, 49120

https://tuckerbenner.com

Wooded 3.71 Acre Cul De Sac Double Lot approximately 1.9 Miles to Knollwood Country Club with a connection to the 21-mile Granger path system. Minutes to Shopping & Michigan Lakes! Nestled in the tranquil surroundings of Knollwood, Glenayre's Subdivision charm lies in its harmonious blend of wooded tranquility and gently rolling terrain, creating an idyllic [...]

# **Basics**

Category: Land Type: Lot

**Status:** Active **Bathrooms: 0** baths

**Lot size: 3.71** sq ft **Subdivision Name:** GLENAYRE AT KNOLLWOOD

Lot Size Acres: 3.71 acres County: Cass