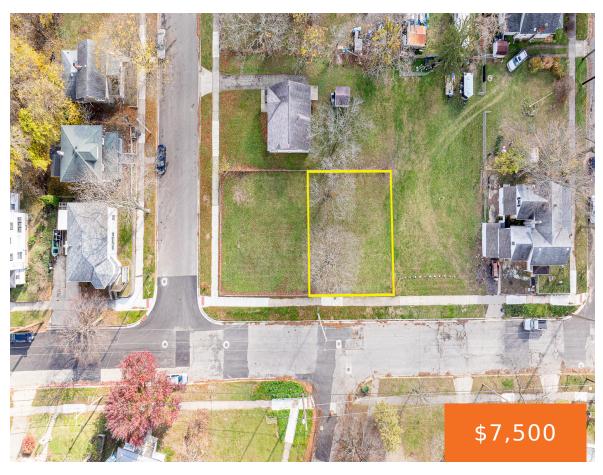

# **711, BURR, JACKSON, MI, 49201**

https://tuckerbenner.com

City lot for sale in the heart of Jackson. Tucked behind Henry Ford hospital, minutes away from Downtown Jackson & easy access to I-94. Call today to schedule a showing!