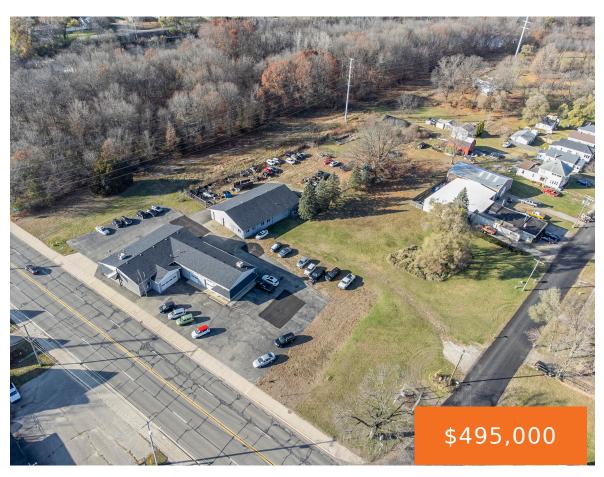

Experience the legacy of 47 years in automotive history! This business combines body shop, auto repair, and car sales. With over 2.5 acres of prime land, this corner lot boasts a daily traffic count of 13,000 cars. The property features 10 bay doors, two separate buildings, a fenced storage area, and the potential for expansion. [...]