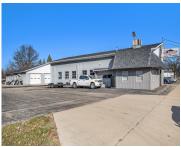

Experience the legacy of 47 years in automotive history! This business combines body shop, auto repair, and car sales. With over 2.5 acres of prime land, this corner lot boasts a daily traffic count of 13,000 cars. The property features 10 bay doors, two separate buildings, a fenced storage area, and the potential for expansion. [...]